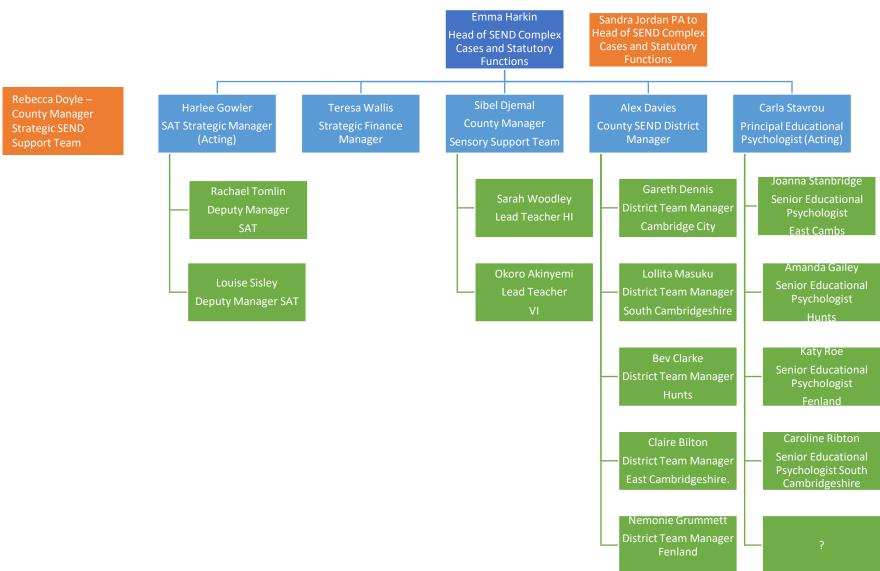

### SEND Service 0 - 25



### **SEND Transformation**



### **SEND District Teams**



# East Cambridgeshire District Team



## Cambridge City District Team



# South Cambridgeshire District Team



### Huntingdonshire District team

#### **Beverley Clarke**

SEND District Team Manager
Huntingdonshire

#### **Amanda Gailey**

Senior Educational Psychologist

**Janine Becker** 

Matt Beeke

**Elizabeth Coe** 

Tara Janda

Jill Newton

**Elizabeth Smalley** 

**Educational Psychologists** 

**Kate Mullinger** 

Trainee Educational Psychologists

#### Nikki Colledge

**Wendy McEwing** 

Senior Specialist Teacher

**Paulette Beynon** 

**Lucy Burton** 

**Jacqueline Cox** 

**Georgina Mastrogiacomo** 

**Helen Riley** 

**Fay Sharp** 

**Specialist Teachers** 

#### **Alison Holden**

Senior Specialist Practitione