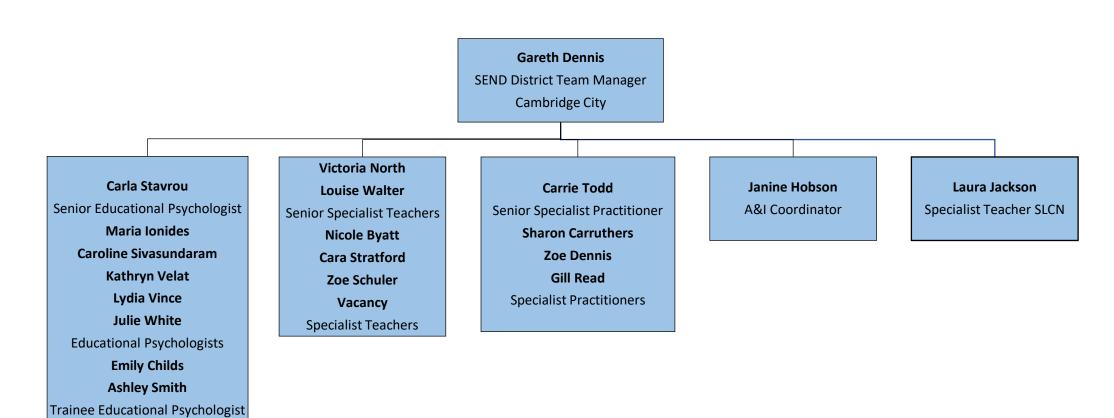

### SEND Service 0 - 25



### **SEND Transformation**



### **SEND District Teams**



# East Cambridgeshire District Team



## Cambridge City District Team



# South Cambridgeshire District Team



### Huntingdonshire District team

#### **Beverley Clarke**

SEND District Team Manager
Huntingdonshire

#### **Amanda Gailey**

Senior Educational Psychologist

**Janine Becker** 

Matt Beeke

**Elizabeth Coe** 

Tara Janda

Jill Newton

**Elizabeth Smalley** 

**Educational Psychologists** 

**Kate Mullinger** 

Trainee Educational Psychologists

#### Nikki Colledge

**Wendy McEwing** 

Senior Specialist Teacher

**Paulette Beynon** 

**Lucy Burton** 

**Jacqueline Cox** 

**Georgina Mastrogiacomo** 

**Helen Riley** 

**Fay Sharp** 

**Specialist Teachers** 

#### **Alison Holden**

Senior Specialist Practitioner

**Susan Mayern** 

**Claire Murphy** 

Andrea Porter

**Lorna Robertson** 

**Alison Scott** 

**Alzbeta Simonova** 

**Jothy Sweeney