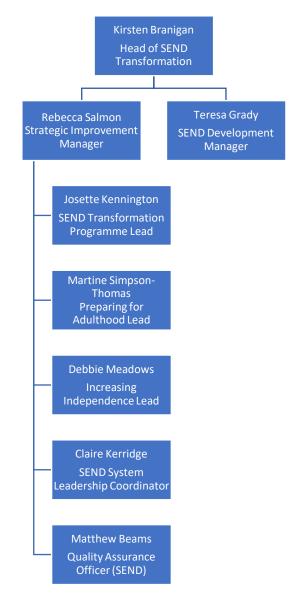

### SEND Service 0 - 25



### **SEND Transformation**



### **SEND District Teams**



# East Cambridgeshire District Team



## Cambridge City District Team



# South Cambridgeshire District Team



### Huntingdonshire District team

#### **Beverley Clarke**

SEND District Team Manager
Huntingdonshire

#### **Amanda Gailey**

Senior Educational Psychologist

**Janine Becker** 

Matt Beeke

**Elizabeth Coe** 

Tara Janda

Jill Newton

**Elizabeth Smalley** 

**Educational Psychologists** 

**Kate Mullinger** 

Trainee Educational Psychologists

#### Nikki Colledge

**Wendy McEwing** 

Senior Specialist Teacher

**Paulette Beynon** 

**Lucy Burton** 

**Jacqueline Cox** 

**Georgina Mastrogiacomo** 

**Helen Riley** 

**Fay Sharp** 

**Specialist Teachers** 

#### **Alison Holden**

Senior Specialist Practitioner

**Susan Mayern** 

**Claire