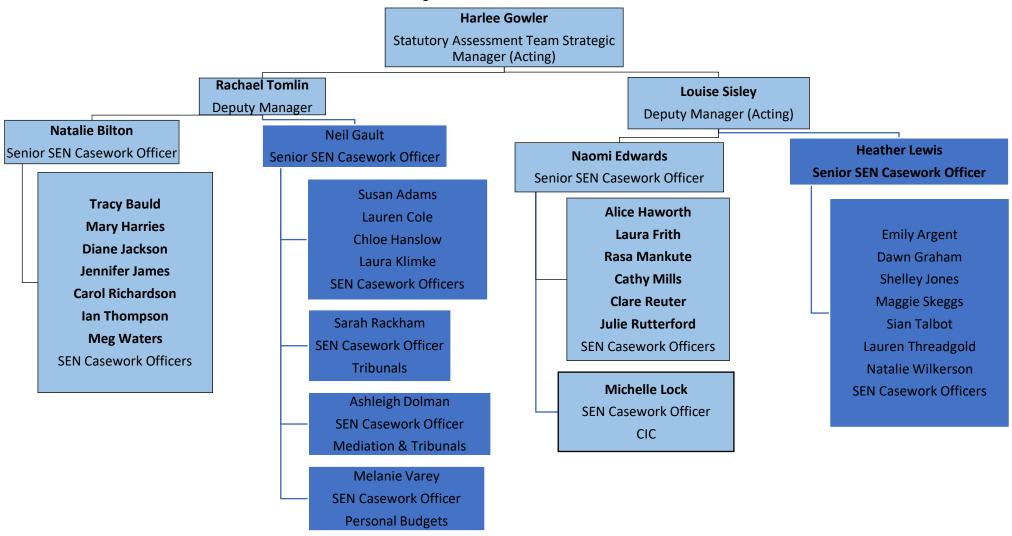

st

**Janine Becker** 

Matt Beeke

**Elizabeth Coe** 

Tara Janda

Jill Newton

**Elizabeth Smalley** 

**Educational Psychologists** 

**Kate Mullinger** 

Trainee Educational Psychologists

#### Nikki Colledge

**Wendy McEwing** 

Senior Specialist Teacher

**Paulette Beynon** 

**Lucy Burton** 

**Jacqueline Cox** 

**Georgina Mastrogiacomo** 

**Helen Riley** 

**Fay Sharp** 

**Specialist Teachers** 

#### **Alison Holden**

Senior Specialist Practitioner

**Susan Mayern** 

**Claire Murphy** 

Andrea Porter

**Lorna Robertson** 

**Alison Scott** 

**Alzbeta Simonova** 

**Jothy Sweeney** 

**Lynne Toovey** 

**Vacancy** 

**Specialist Practitioners** 

#### Liz Allen

**A&I** Coordinator

### Fenland District Team



# **Educational Psychologists**



## Statutory Assessment Team



### 14-25 Additional Needs Team



## Sensory Support Team 0-25



# Send Business Support



# Statutory Assessment Team Finance Team