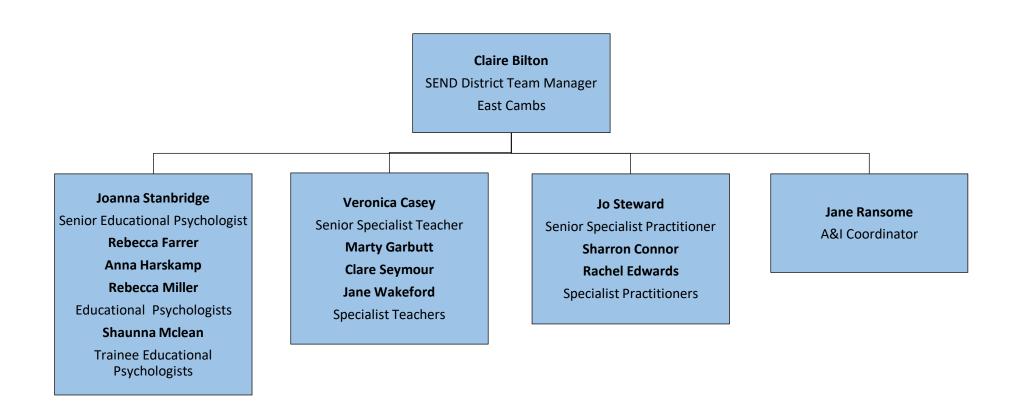

### SEND Service 0 - 25



### **SEND Transformation**



### **SEND District Teams**



# East Cambridgeshire District Team



## Cambridge City District Team



# South Cambridgeshire District Team



### Huntingdonshire District team

#### **Beverley Clarke**

SEND District Team Manager
Huntingdonshire

#### **Amanda Gailey**

Senior Educational Psychologist

**Janine Becker** 

Matt Beeke

**Elizabeth Coe** 

Tara Janda

Jill Newton

**Elizabeth Smalley** 

**Educational Psychologists** 

**Kate Mullinger** 

Trainee Educational Psychologists

#### Nikki Colledge

**Wendy McEwing** 

Senior Specialist Teacher

**Paulette Beynon** 

**Lucy Burton** 

**Jacqueline Cox** 

**Georgina Mastrogiacomo** 

**Helen Riley** 

**Fay Sharp** 

**Specialist Teachers** 

#### **Alison Holden**

Senior Specialist Practitioner

**Susan Mayern** 

**Claire Murphy** 

Andrea Porter

**Lorna Robertson** 

**Alison Scott** 

**A