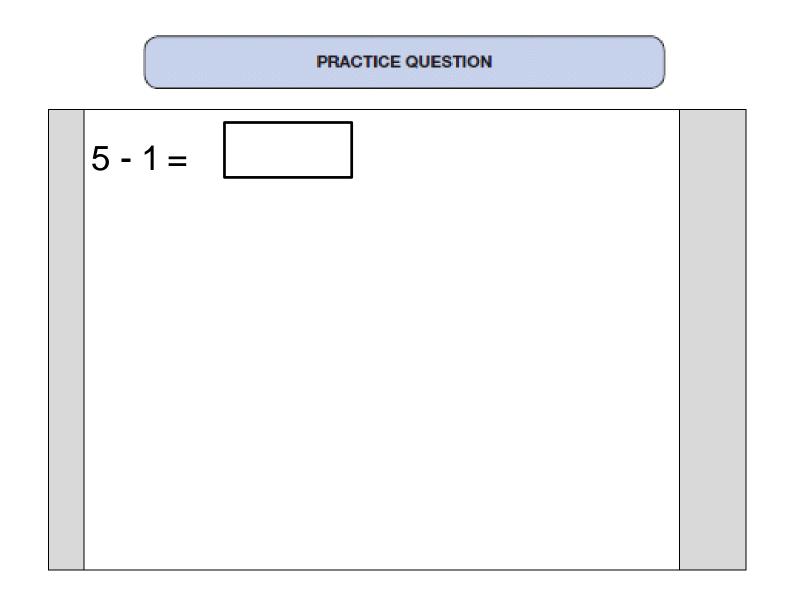

#### Questions and answers

It is expected that the test will take approximately 20 minutes to complete.

(Your teacher will tell you when to start and stop).

Work as quickly and as carefully as you can.

Put your answer in the box for each question.