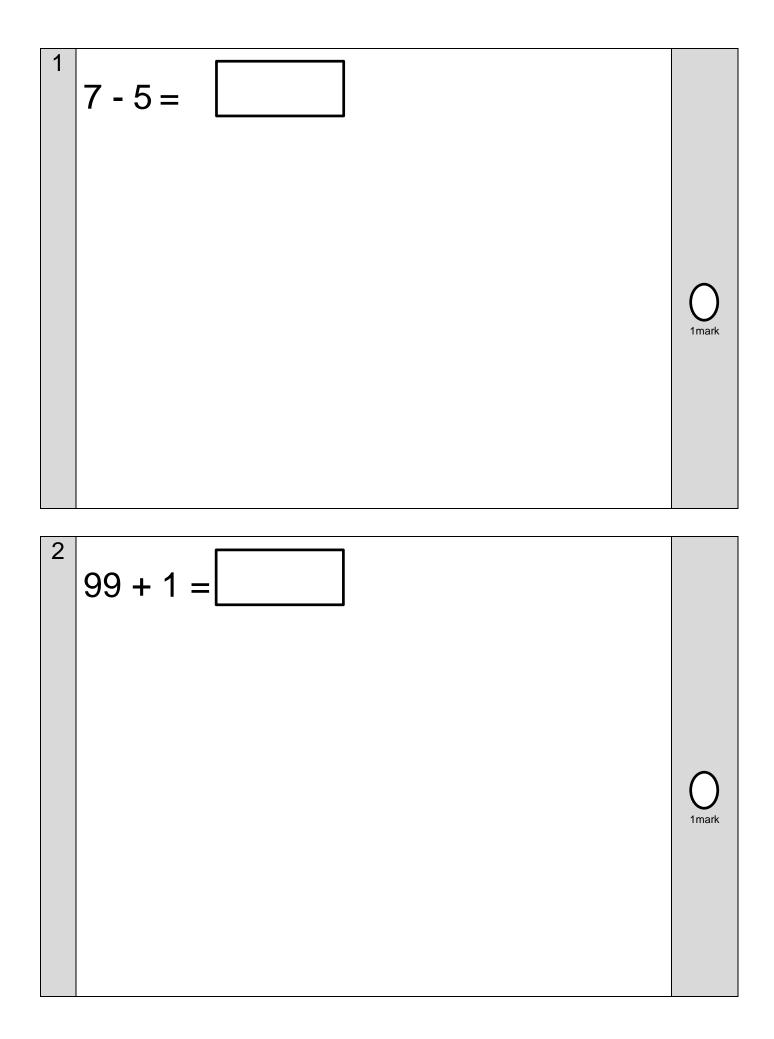

#### Marks

The number under each oval at the side of the page tells you the maximum number of marks for each question.

In this test, all questions are worth 1 mark each.

If you finish before the end, go back and check your work.